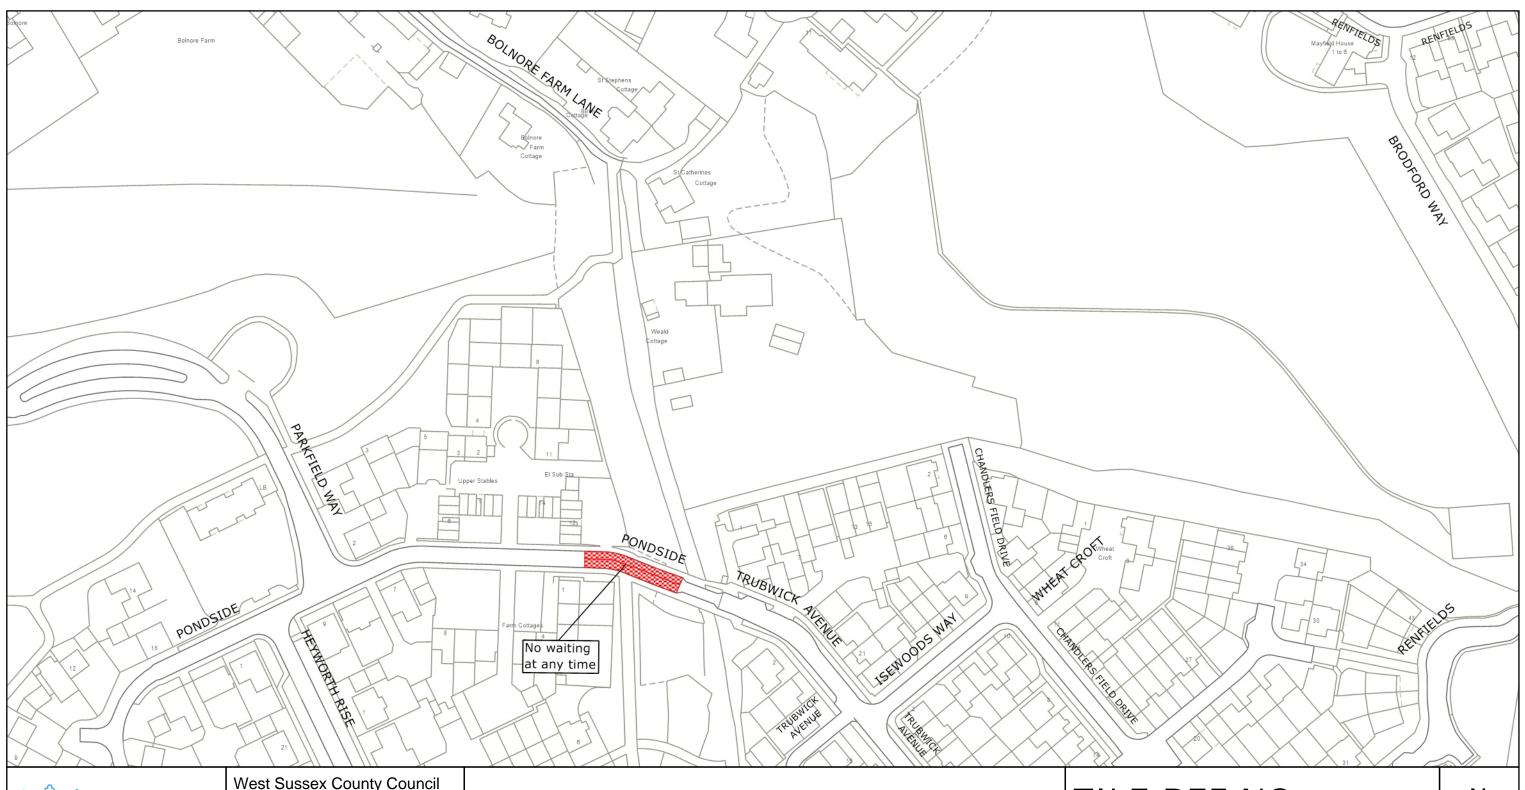

LOCATION OF WAITING RESTRICTIONS

MID SUSSEX DISTRICT: HAYWARDS HEATH

WAITING RESTRICTIONS

© Crown copyright and database rights 2024 OS AC0000849983. You are permitted to use this data solely to enable you to respond to, or interact with, the organisation that provided you with the data. You are not permitted to copy, sub-license, distribute or sell any of this data to third parties in any form.

TILE REF NO: **TQ3223SWN** 

SHEET ISSUE NO 1 SHEET ACTIVE FROM - 21.10.2024

at A3 size