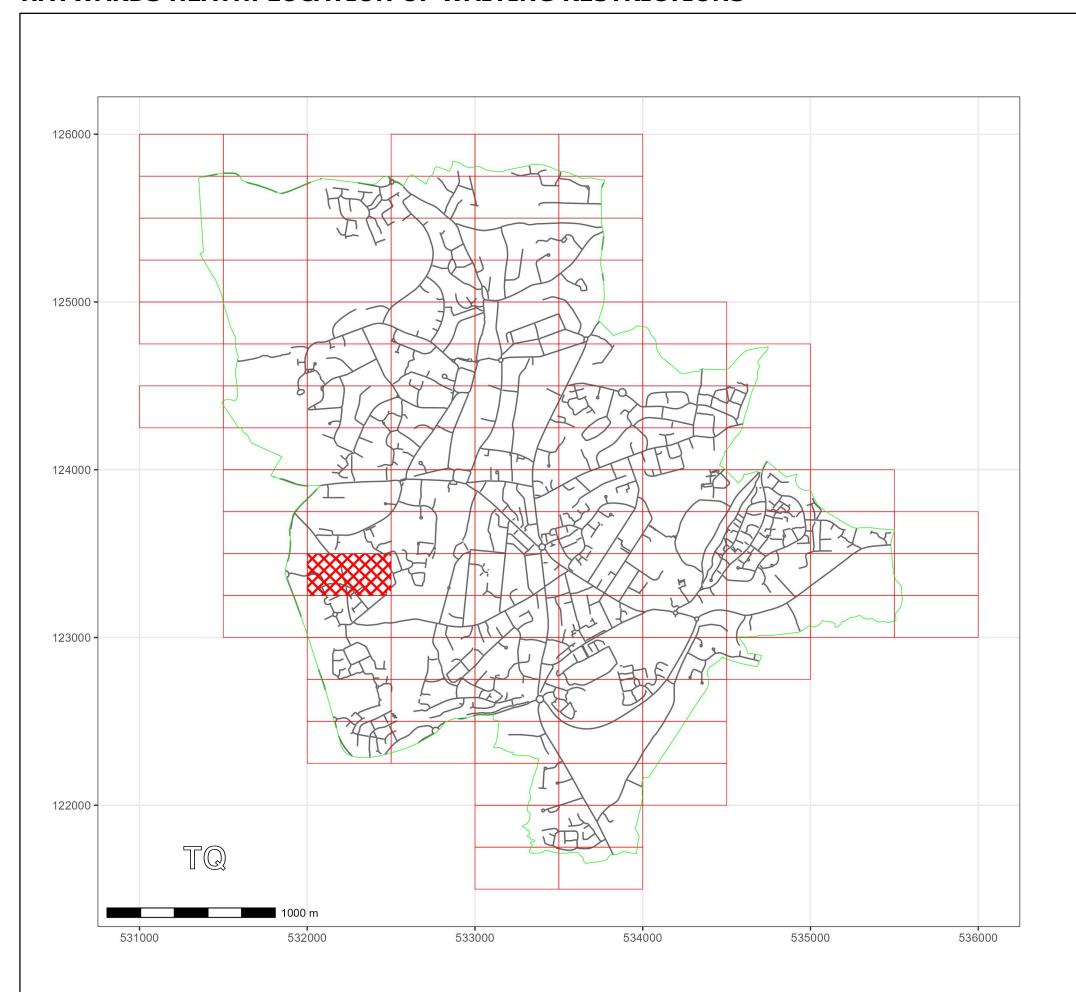

LOCATION OF WAITING RESTRICTIONS

MID SUSSEX DISTRICT: HAYWARDS HEATH

WAITING RESTRICTIONS

© Crown copyright and database rights 2024 OS AC0000849983. You are permitted to use this data solely to enable you to respond to, or interact with, the organisation that provided you with the data. You are not permitted to copy, sub-license, distribute or sell any of this data to third parties in any form.

TILE REF NO: **TQ3223SWN** 

SHEET ISSUE NO 1 SHEET ACTIVE FROM - 21.10.2024

at A3 size